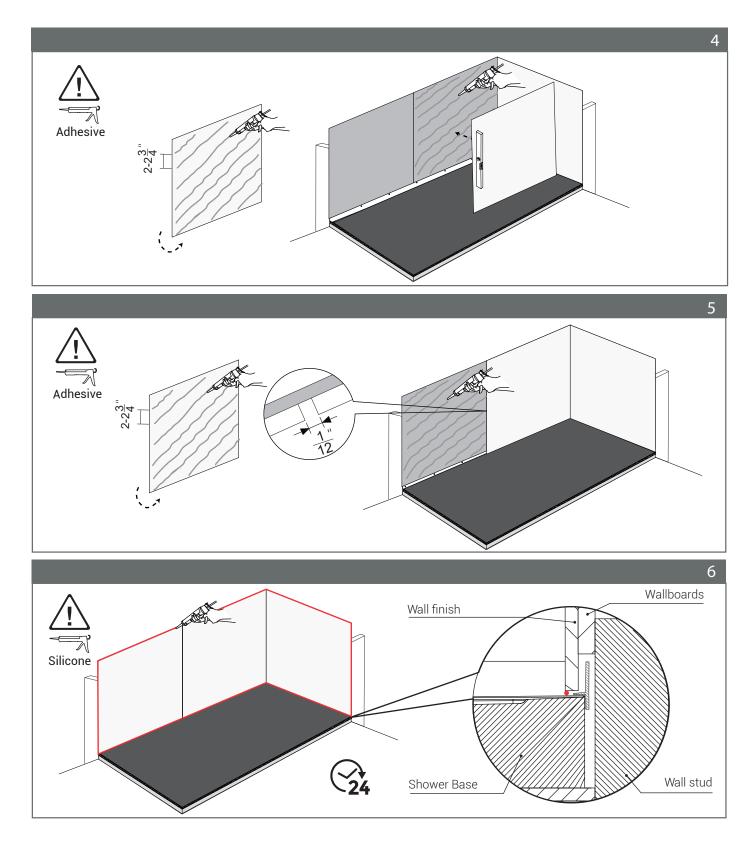

## **Royal Bath & Marble**

your source for luxury



Montreal – New York info@royalbathandmarble.com Royalbathandmarble.com 1 800 413 5130



\*According to measures units.

## **GUIDE TO INSTALL**





## **CLEANING INSTRUCTIONS**

Once the product is installed, apply a descaler for expansion joints or a cement remover, in order to eliminate any glue or concrete residue. To prevent scratches on the surface, avoid rubbing directly on it.

For daily cleaning, use water, liquid detergents and soft cloths or non-abrasive sponges, do not use scourers as they can damage the surface. Do not mix different cleaning products.

Periodically, in order to eliminate any residue of limescale, use a limescale remover following these steps: 1. Apply the limescale remover on all the surface using a damp cloth.

2. Leave the product for at least 15 minutes, then rinse with water.

Avoid contact with nail polish, nail polish remover, solvents, etc.