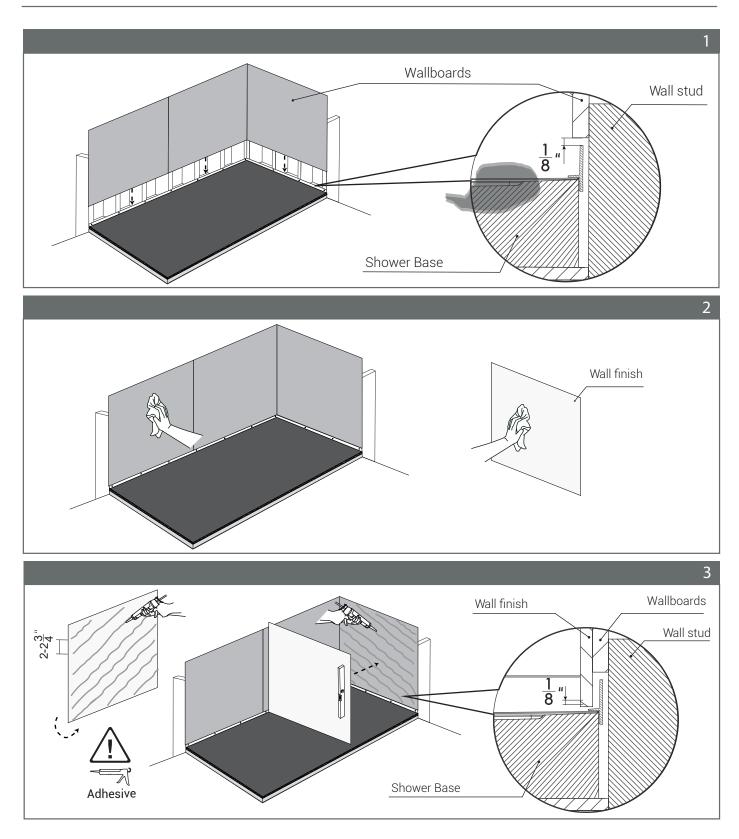

## **Royal Bath & Marble**

your source for luxury



Montreal – New York info@royalbathandmarble.com Royalbathandmarble.com 1 800 413 5130



\*According to measures units.

## **GUIDE TO INSTALL**





## **CLEANING INSTRUCTIONS**

Once the product is installed, apply a descaler for expansion joints or a cement remover, in order to eliminate any glue or concrete residue. To prevent scratches on the surface, avoid rubbing directly on it.

For daily cleaning, use water, liquid detergents and soft cloths or non-abrasive sponges, do not use scourers as they can damage the surface. Do not mix different cleaning products.

Periodically, in order to eliminate any residue of limescale, use a limescale remover following these steps: 1. Apply the limescale remover on all the surface using a damp cloth.

2. Leave the product for at least 15 minutes, then rinse with water.

Avoid contact with nail polish, nail polish remover, solvents, etc.